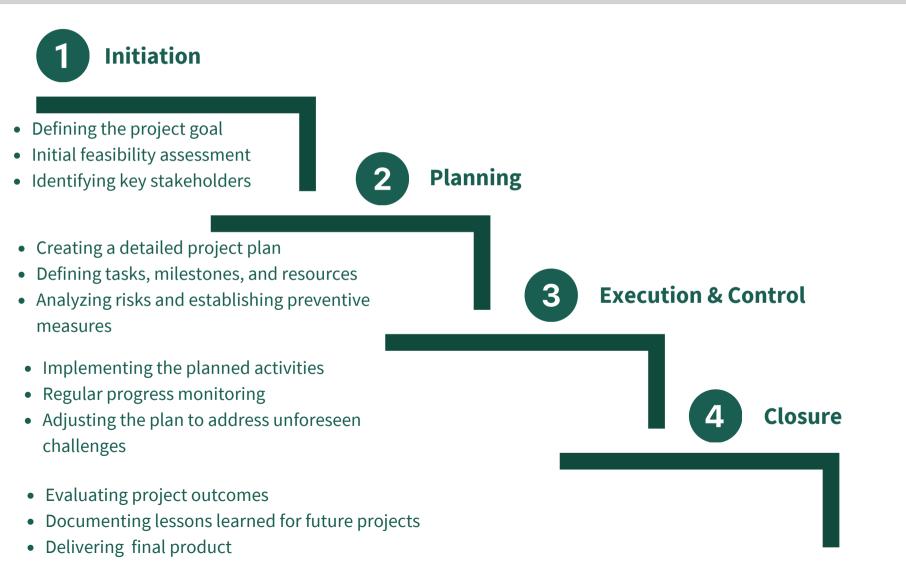

requirements.

Project managers strive to meet the triple constraint, (project scope, resources and time) and also facilitate the entire process to meet the needs and expectations of project stakeholders.

PMBOK Guide, 6th Edition, 2017





#### The "magic triangle" of Project Managemet







### Why Project Management?

#### Project management helps ensure efficient project execution and successful completion.

**# Efficient resource utilization**: Clear allocation of time, money, and personnel

Risk reduction: Early identification and mitigation of risks

**Clear structures and responsibilities**: Everyone understands their tasks and duties

**Increased project success rate:** Well-planned projects have a higher probability of success





### **Project Management: Waterfall Method**





#### Methods & Tools

Work Breakdown Strucuture (WBS)



**Milestone** Plan





Gantt Chart



**RACI** Matrix







#### Work Breakdown Structure (WBS)

Helps to create an overview and can be used for task allocation

- Breaking down the project into smaller, manageable tasks
- ✤ Visualizing the project structure
- Determines Scope of your Project







#### Work Breakdown Structure (WBS)







#### **Alternative: Milestone Plan**







#### **Alternative: Milestone Plan**





#### **Gantt Chart**

A Gantt chart is a visual project management tool that represents the timeline of tasks in a project.

Clarity in scheduling: Easy visualization of project duration and deadlines

Dependency management: Helps teams understand which tasks rely on others

Progress tracking: Allows for u