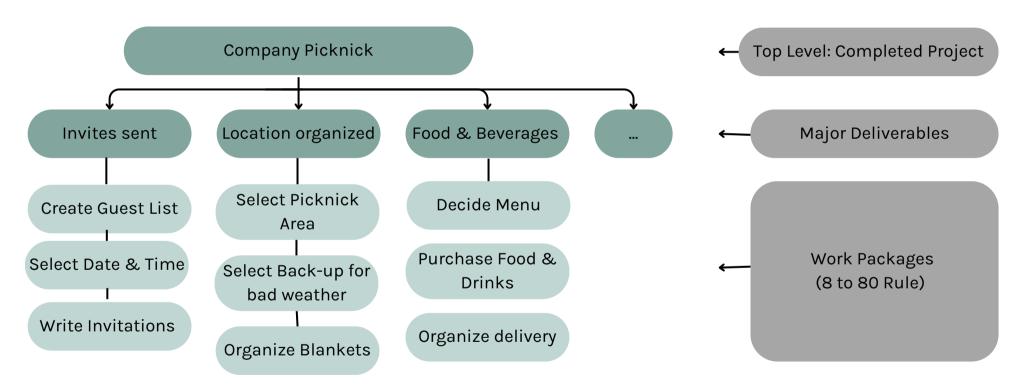

#### Work Breakdown Structure (WBS)

Helps to create an overview and can be used for task allocation

- Breaking down the project into smaller, manageable tasks
- ✤ Visualizing the project structure
- Determines Scope of your Project

#### Work Breakdown Structure (WBS)