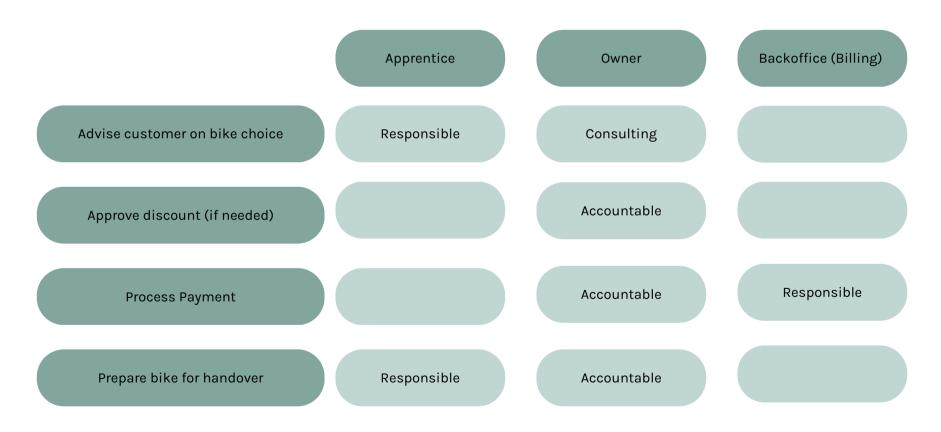

#### **RACI** Matrix

#### A customter comes to your Bike Shop to purchase a new bike.