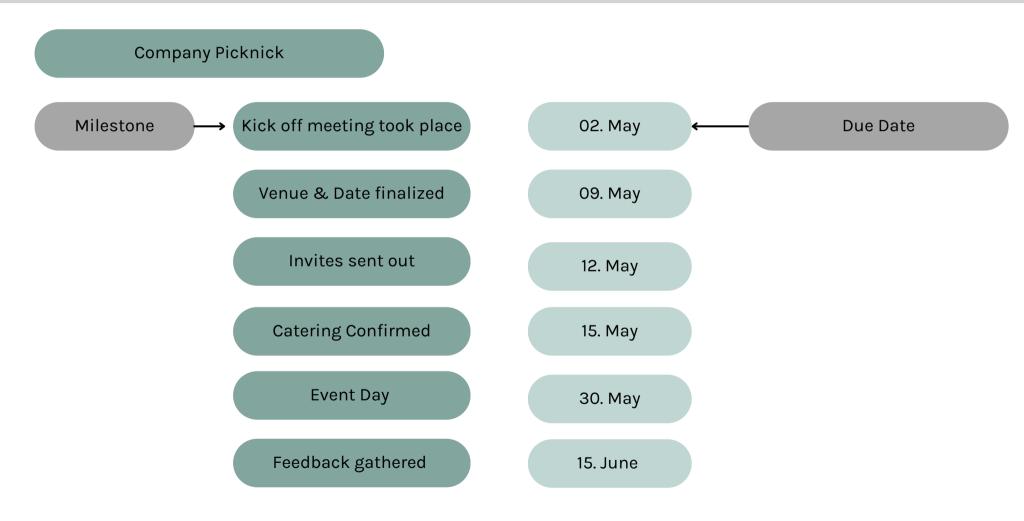

ization**: Clear allocation of time, money, and personnel

Risk reduction: Early identification and mitigation of risks

**Clear structures and responsibilities**: Everyone understands their tasks and duties

**Increased project success rate:** Well-planned projects have a higher probability of success





### **Project Management: Waterfall Method**





#### Methods & Tools

Work Breakdown Strucuture (WBS)



**Milestone** Plan





Gantt Chart



**RACI** Matrix







#### Work Breakdown Structure (WBS)

Helps to create an overview and can be used for task allocation

- Breaking down the project into smaller, manageable tasks
- ✤ Visualizing the project structure
- Determines Scope of your Project







#### Work Breakdown Structure (WBS)







#### **Alternative: Milestone Plan**







#### **Alternative: Milestone Plan**





#### **Gantt Chart**

A Gantt chart is a visual project management tool that represents the timeline of tasks in a project.

Clarity in scheduling: Easy visualization of project duration and deadlines

Dependency management: Helps teams understand which tasks rely on others

Progress tracking: Allows for updates and adjustments as needed

Resource planning: Ensures efficient use of personnel and materials









#### **Gantt Chart**

#### Tara - We simplify partnerships with the GS

| PROJECT 1  | TITLE                                                                                              | Tara           |                   |          |        |            | COMPANY NAME | FairShare  |              |        |          |