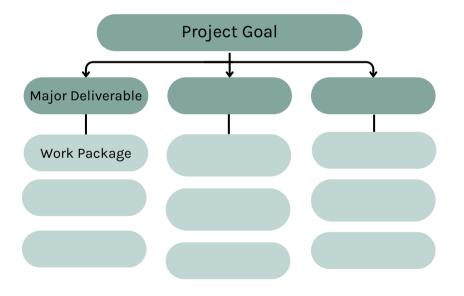

#### Methods & Tools

Work Breakdown Strucuture (WBS)

**Milestone** Plan

Gantt Chart

**RACI** Matrix

#### Work Breakdown Structure (WBS)

Helps to create an overview and can be used for task allocation

- Breaking down the project into smaller, manageable tasks
- ✤ Visualizing the project structure
- Determines Scope of your Project

#### Work Breakdown Structure (WBS)