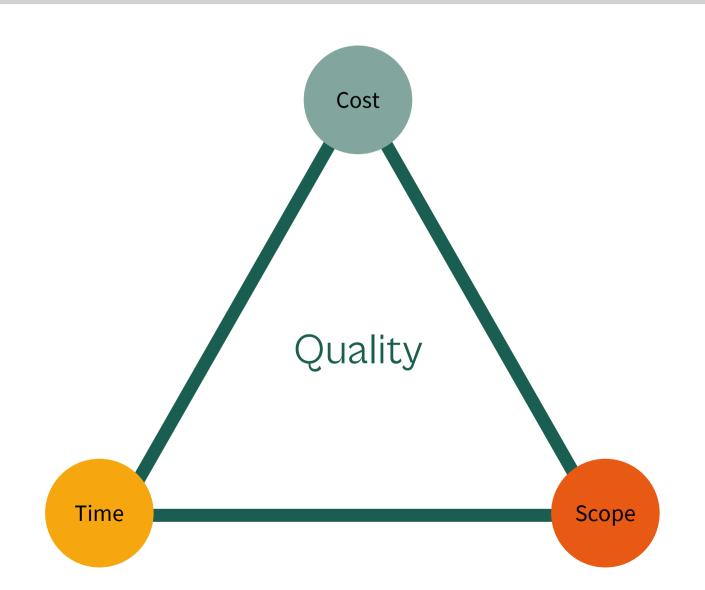

### What is Project Management?

Project management is the application of knowledge, skills, tools and techniques to project activities to meet project requirements.

Project managers strive to meet the triple constraint, (project scope, resources and time) and also facilitate the entire process to meet the needs and expectations of project stakeholders.

#### The "magic triangle" of Project Managemet