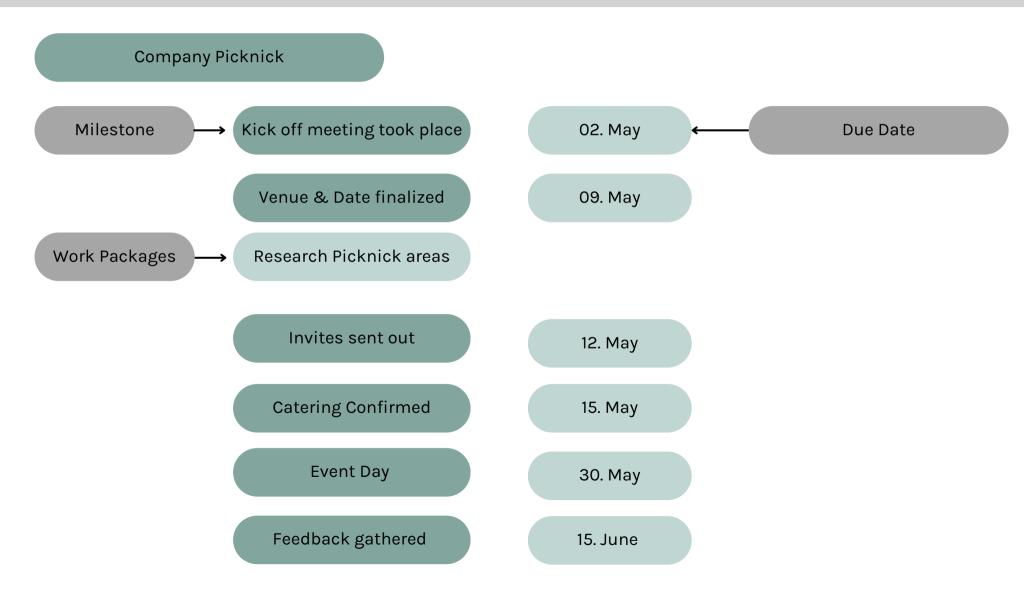

and personnel

Risk reduction: Early identification and mitigation of risks

**Clear structures and responsibilities**: Everyone understands their tasks and duties

**Increased project success rate:** Well-planned projects have a higher probability of success





### **Project Management: Waterfall Method**





#### Methods & Tools

Work Breakdown Strucuture (WBS)



**Milestone** Plan





Gantt Chart



**RACI** Matrix







#### Work Breakdown Structure (WBS)

Helps to create an overview and can be used for task allocation

- Breaking down the project into smaller, manageable tasks
- ✤ Visualizing the project structure
- Determines Scope of your Project







#### Work Breakdown Structure (WBS)







#### **Alternative: Milestone Plan**







#### **Alternative: Milestone Plan**





#### **Gantt Chart**

A Gantt chart is a visual project management tool that represents the timeline of tasks in a project.

Clarity in scheduling: Easy visualization of project duration and deadlines

Dependency management: Helps teams understand which tasks rely on others

Progress tracking: Allows for updates and adjustments as needed

Resource planning: Ensures efficient use of personnel and materials









#### **Gantt Chart**

#### Tara - We simplify partnerships with the GS

| PROJECT 1  | TITLE                                                                                              | Tara           |                   |          |        |            | COMPANY NAME | FairShare  |              |        |          |                                       |   |        |