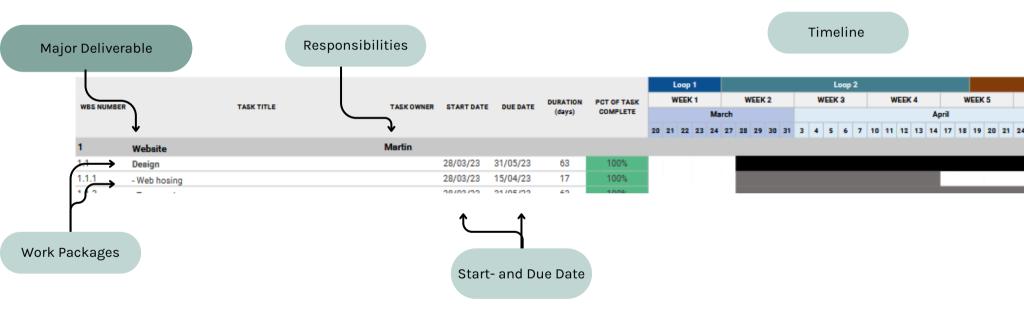

#### **Gantt Chart**

A Gantt chart is a visual project management tool that represents the timeline of tasks in a project.

Clarity in scheduling: Easy visualization of project duration and deadlines

Dependency management: Helps teams understand which tasks rely on others

Progress tracking: Allows for updates and adjustments as needed

Resource planning: Ensures efficient use of personnel and materials

#### **Gantt Chart**