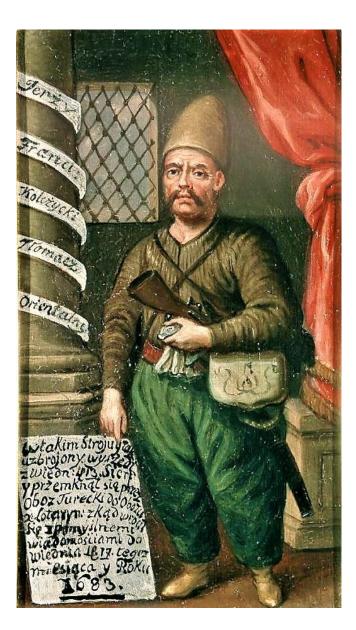

Story about "Vienna style coffee"

Many coffee fans know that their favorite drink came to Europe from the East. But not all of them are familiar with the fact that it has been Yuriy Kulchitskiy, a Ukrainian Cossack, who taught Europeans to drink coffee.