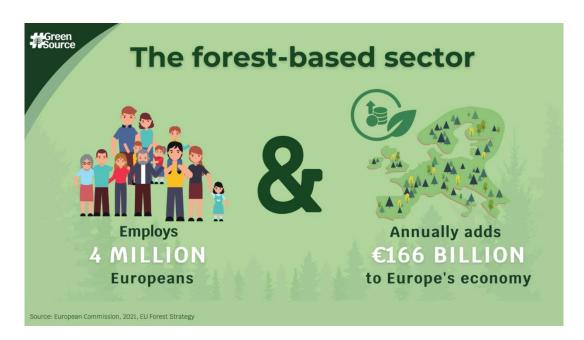

### Game plan: forest sector idea and its implementation

There are a lot different definitions regarding descriptions of the economic activity that is closely connected with "forest". You will be able to find here such terms as "forestry", "forestry complex", "forest industry" and many others.